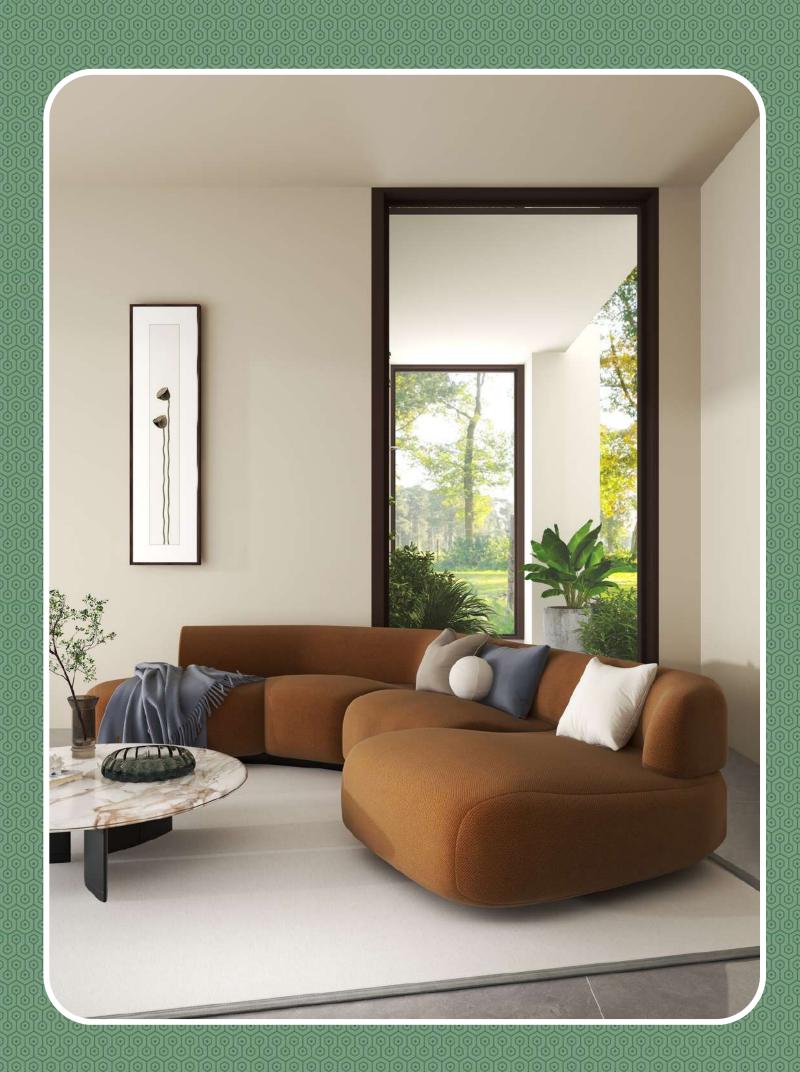

## 



## URBAN

MARKETED BY







SR.NO :610 SR.NO :611





SR.NO :621 SR.NO :622



AMBER by V&J FURNISHINGS

## =URBAN=







## URBAN

Performance Specifications

| ACCOUNT OF THE  | ARTICLE<br>NAME | MATERIAL<br>DESCRIPTION | WIDTH      | WEIGHT              | COMPOSITION       | MARTINDALE<br>(rubs) | END USE |
|-----------------|-----------------|-------------------------|------------|---------------------|-------------------|----------------------|---------|
| ACT AND AND AND | URBAN           | POLYESTER<br>FABRIC     | 140<br>CMS | 360 GSM<br>(+/- 5%) | 100%<br>POLYESTER | 40000<br>CYCLES      |         |

COLOURS MAY VARY LOT-TO-LOT



**+91 94476 67660** www.inlitefurnishings.com