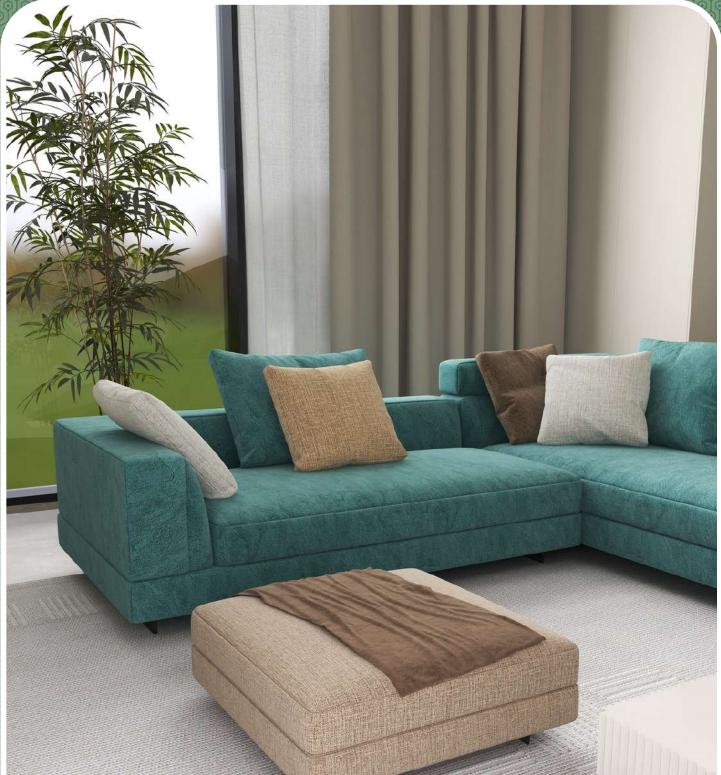

### **DOLLY** =

KATE | SR.NO :101

KATE | SR.NO :103

KATE | SR.NO :102

KATE | SR.NO :104

KATE | SR.NO :105